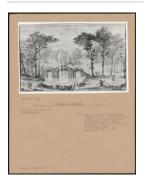

## : PA-F00096-0009

Title: Cascades at Rousham Provenance: Taken to Aynho by Elizabeth, daughter of sir Clement Cottrell-Dormer; m. William Cartwright, 1748; given back to Ursula Cottrell-Dormer by Sir Fairfax Cartwright, 1920; T. Cottrell- Dormer, Esq. Rousham House