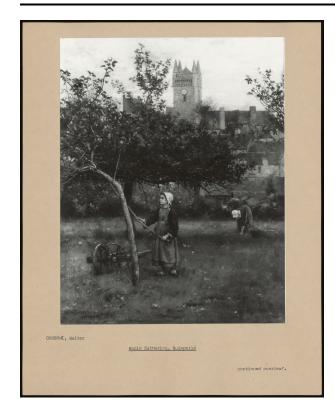

#### Title

Apple Gathering, Quimperle

**Dimensions** 0.58 x 0.46 (22 1/4 x 17 1/4 inches)

**Date** 1883

Inscription Signed