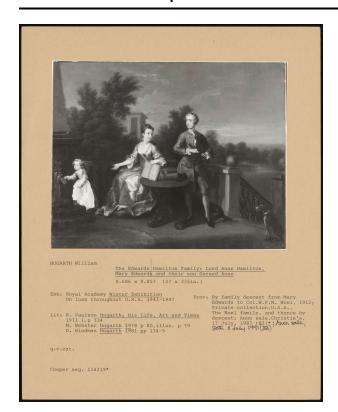

#### Title

The Edwards Hamilton Family: Lord Anne Hamilton, Mary Edwards And Their Son Gerard Anne

#### **Dimensions**

0.686 x 0.857 (27 x 33 3/2 inches)