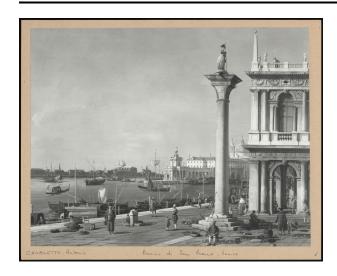

# **Basic Detail Report**



# **Publication history**

W.G.Constable, Canaletto, (2 ed. 1976) Vol.I. plate 31

# PA-F06502-0009

#### Title

Bacino Di San Marco From The Piazzetta

### **Dimensions**

1.320 x 1.650 (51 1/2 x 65 inches)

### **Provenance**

William Holbech, Farnborough Hall, Warwickshire; by descent in the Holbech family until 1930; Saville Gallery, London; Arthur Tooth, & Sons, London; Agnew's, 1979; Agnew's, 1979

## **Exhibition history**

London, Saville Gallery, 1930 (5); London, Arthur Tooth and Sons, Old MAsters, 1944 (20); Whitechapel Art Gallery, Eighteenth Century Venice, 1951 (8); Agnew's, Old Masters, 1979 (23)